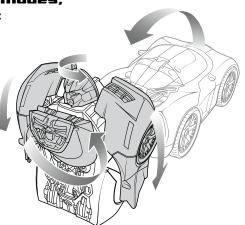

AGES 3+

CRAVITY EOTS

If figure is stuck between modes, or not converting properly:

- 1. Set figure on feet.
- 2. Rotate and press arms, torso, and head so that figure is in robot mode. There may be a clicking sound.
- 3. Place figure on wheels. It should convert to vehicle mode.
- 4. Repeat this process until conversion works properly.